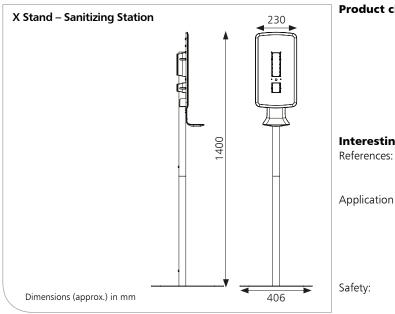

## X Stand – Sanitizing Station

for KX Touchless, Neptune Touchless and other touchless dispensers

### **Technical data**

Material: Floor plate: Powder coated AISI 1020 steel, ABS plastic Powder coated AISI 1020 steel

Description for tender - see overleaf

Subject to technical modifications.

Ophardt Hygiene-Technik GmbH + Co. KG Lindenau 27 | 47661 Issum | Germany Tel.: +49 (0) 28 35 18-10 | Fax +49 (0) 28 35 18-77 planer@ophardt.com | www.ophardt.com

# **Sanitizing Station** for KX, Neptune and other touchless dispensers

| Description for tender    |                                                                                                                                                                                                                                               |
|---------------------------|-----------------------------------------------------------------------------------------------------------------------------------------------------------------------------------------------------------------------------------------------|
| •                         | X Stand Sanitizing Station Grey-White                                                                                                                                                                                                         |
| Pcs.                      | <b>Art. No. FS-001</b><br>Sanitizing station for touchless dispensers, metal<br>and plastic, grey-white, adjustable height,<br>compatible with all touchless dispensers of<br>Neptune- and KX Series<br>Dimensions: W 406 x H 1400 x D 406 mm |
|                           | X Stand Sanitizing Station Grey-White (2 pcs.)                                                                                                                                                                                                |
| Pcs.                      | Art. No. FS-002<br>2 Sanitizing stations for touchless dispensers,<br>metal and plastic, grey-white, adjustable height,<br>compatible with all touchless dispensers of<br>Neptune- and KX Series<br>Dimensions: W 406 x H 1400 x D 406 mm     |
|                           | X Stand Sanitizing Station Black                                                                                                                                                                                                              |
| Pcs.                      | <b>Art. No. FS-001-B</b><br>Sanitizing station for touchless dispensers, metal<br>and plastic, black, adjustable height,<br>compatible with all touchless dispensers of<br>Neptune- and KX Series<br>Dimensions: W 406 x H 1400 x D 406 mm    |
|                           | X Stand Sanitizing Station Black (2 pcs.)                                                                                                                                                                                                     |
| Pcs.                      | Art. No. FS-002-B<br>2 Sanitizing stations for touchless dispensers,<br>metal and plastic, black, adjustable height,<br>compatible with all touchless dispensers of<br>Neptune- and KX Series<br>Dimensions: W 406 x H 1400 x D 406 mm        |
|                           | X Stand Sanitizing Station White                                                                                                                                                                                                              |
| Pcs.                      | <b>Art. No. FS-001-W</b><br>Sanitizing station for touchless dispensers, metal<br>and plastic, white, adjustable height,<br>compatible with all touchless dispensers of<br>Neptune- and KX Series<br>Dimensions: W 406 x H 1400 x D 406 mm    |
|                           | X Stand Sanitizing Station White (2 pcs.)                                                                                                                                                                                                     |
| Pcs.                      | Art. No. FS-002-W<br>2 Sanitizing stations for touchless dispensers,<br>metal and plastic, white, adjustable height,<br>compatible with all touchless dispensers of<br>Neptune- and KX Series<br>Dimensions: W 406 x H 1400 x D 406 mm        |
| Product:<br>Manufacturer: | <b>X Stand</b><br>OPHARDT HYGIENE-TECHNIK GmbH + Co. KG                                                                                                                                                                                       |