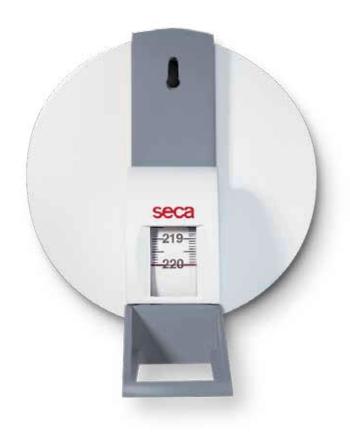

The space saving solution with roll-up mechanism.

The roll-up measuring tape seca 206 with wall attachment. Uncomplicated fixing on wall with just one screw. With the display window in the head piece, it's easy to read-off the height. The durable tape is made of metal.

The wall mounting of

the measuring tape with roll mechanism

seca **206** 

#### **Technical Data**

- Measuring range: 0 - 220 cm / 0 - 87"
- Graduation: 1 mm / 1/8"
- Dimensions (WxHxD): 125 x 125 x 173 mm / 4.9 x 4.9 x 6.8"
- Weight: 202 g / 0.4 lbs

Exclusive Philippine Distributor: