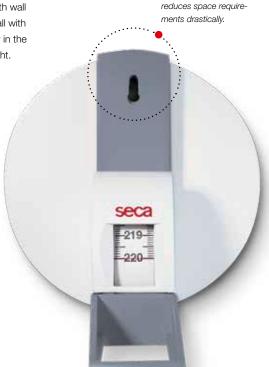

The space saving solution with roll-up mechanism.

The roll-up measuring tape seca 206 with wall attachment. Uncomplicated fixing on wall with just one screw. With the display window in the head piece, it's easy to read-off the height. The durable tape is made of metal.