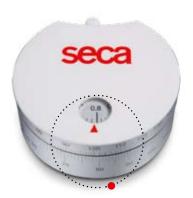

The seca 203 also has an extra instrument to calculate the Waist-to-Hip Ratio (WHR). This ratio is an indirect method of determining the amount of fatty tissue in the abdomen and consequently, the distribution of fat reserves. The highquality scale is made of metal so that you'll be able to depend on this valuable additional function for a long time.

Millimeter graduation for accurate measurements.

seca 203:
Display to determine body fat distribution.