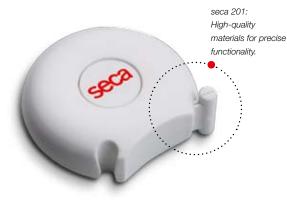

The seca 201 is a true medical product. It's very easy to pull out the tape, which just as easily clicks back into place. Handling is extraordinarily convenient. Made of durable

materials, the scale features a tape with a top measurement of 205 centimeters and its own low weight of only 55 grams.