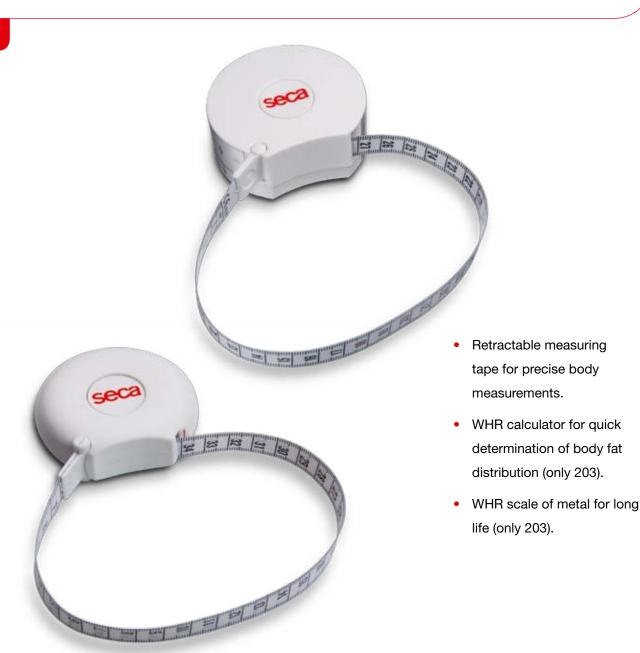

## Two high-quality medical products.

n the seca 203 and 201 you've found exactly the right products if you're in search of a measuring tape that is clearly a cut above the rest. Or if you're looking for a measuring tape with millimeter markings that can accurately measure to five millimeters.

The seca 203 also has an extra instrument to calculate the Waist-to-Hip Ratio (WHR). This ratio is an indirect method of determining the amount of fatty tissue in the abdomen and consequently, the distribution of fat reserves. The highquality scale is made of metal so that you'll be able to depend on this valuable additional function for a long time.

The seca 201 is a true medical product. It's very easy to pull out the tape, which just as easily clicks back into place. Handling is extraordinarily convenient. Made of durable

materials, the scale features a tape with a top measurement of 205 centimeters and its own low weight of only 55 grams.