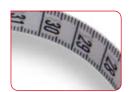

Millimeter graduation for accurate measurements.

seca 203:
Display to determine body fat distribution.