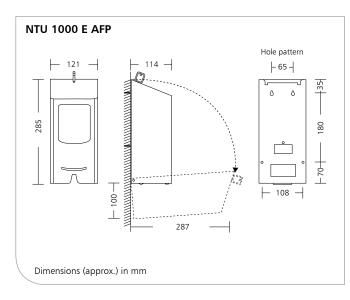

Dimensions: W 121 x H 285 x D 114 mm

Product: **OPHARDT Neptune™** 

Manufacturer: OPHARDT HYGIENE-TECHNIK GmbH + Co. KG

Subject to technical modifications.
Tests are required before new filling materials are used!