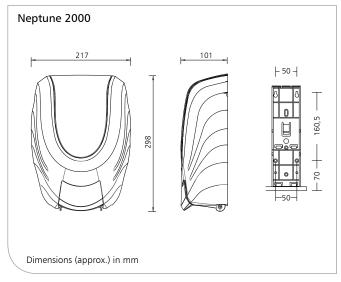

not autoclavable and dishwasher safe Dimensions: W 162 x H 269 x D 102 mm

Art. No. 1420007 Neptune 2000 black

dispenser for soap and disinfectants, 1500/2000 ml, . . . pcs.

plastic, black, with black plastic lever,

with collapsible bottle,

window for fill level control, frosted, disposable pump and bottle,

not autoclavable and dishwasher safe Dimensions: W 162 x H 269 x D 102 mm

**OPHARDT Neptune™** Product:

OPHARDT HYGIENE-TECHNIK GmbH + Co. KG Manufacturer: