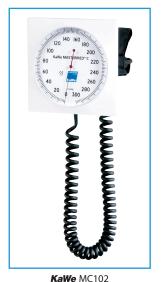

### Readily Fits *KaWe* Blood **Pressure Heavy Duty Device**

- Okay up to 600mgHg with no damage
- Copper Bellirium Internal Workings

KaWe MC100 Table Top

Wall Mounted

KaWe MC101 Wheeled Stand