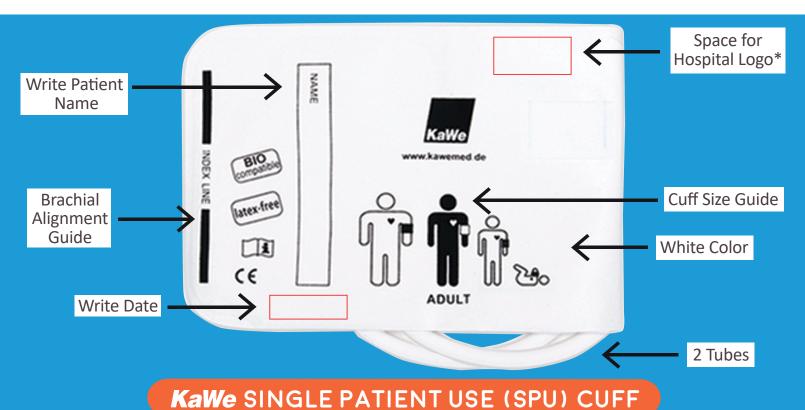

# WIN THE WAR ON **CROSS INFECTION!**

\*Space for Hospital Logo - Minimum Quantity Required

#### A. INFANT SIZE KAWE-DC-DT-INF

o arm size: 13.8 - 21.5cm

**B. CHILD SIZE** KAWE-DC-DT-CHI

o arm size: 20.5 - 28.5 cm

#### C. ADULT SIZE KAWE-DC-DT-ADU

o arm size: 27.5 - 36.5 cm

D. LARGE ADULT SIZE

o arm size: 35.5 - 46.0 cm

- Suitable for Long-Term Use
- Patient Identification
- Prevents Cross-Contamination
- Size Guide

#### **Key Benefits:**

**Good** for All Manometers

Comfortable and Safe for Patient

White Color for Easy Inspection

## It's all about Easy-Connect

Disposable Cuff with Connectors at end of Tube A and B

Rubber Bulb with **Built-In Valve Having** Connector