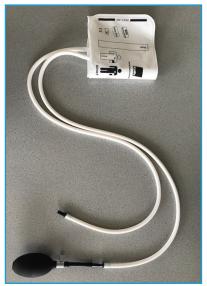

## It's all about Easy-Connect

Disposable Cuff with Connectors at end of Tube A and B

Rubber Bulb with **Built-In Valve Having** Connector