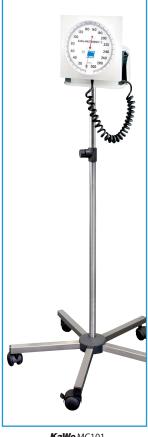

### Readily Fits *KaWe* Blood **Pressure Heavy Duty Device**

- Okay up to 600mgHg with no damage
- Copper Bellirium Internal Workings

KaWe MC100 Table Top

Wall Mounted

KaWe MC101 Wheeled Stand