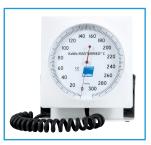

### Readily Fits *KaWe* Blood **Pressure Heavy Duty Device**

- Okay up to 600mgHg with no damage
- Copper Bellirium Internal Workings

KaWe MC100 Table Top

Wall Mounted

KaWe MC101 Wheeled Stand