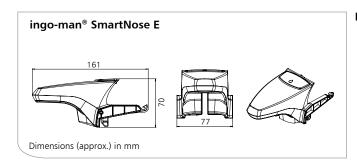

immediate feedback when the required dosage has been dispensed, integrated "Low-Battery-Level"-LED indicates when approx. 10% of the

capacity is still available

Dimensions: W 77 x H 70 x D 161 mm

Product: ingo-man® smart