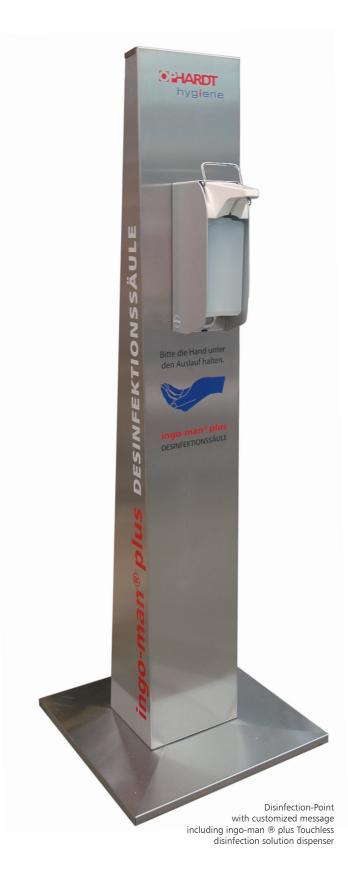

## **Disinfection-Point**

The user-oriented solution in the area of flexible Disinfection-Points. First class, robust quality and reliable functionality.

Standard preparation for mounting of ingo-man® dispensers (ingo-man plus® Touchless, ingo-man® plus and ingo-man® classic).

- Ideal for entry ways, high-traffic locations, or areas where wall mounting of dispensers is not possible or not desired
- Solid and hygienic stainless steel construction
- Extra heavy floor plate with rubber feet ensures a safe and solid stand
- Suitable for all customary disinfection solutions
- Optional: easy movement with wheels, catch tray (prevents the dripping of disinfection solution from the hand to the floor), locking panel
- Available with customized message or logo if desired
- Quick and easy set-up