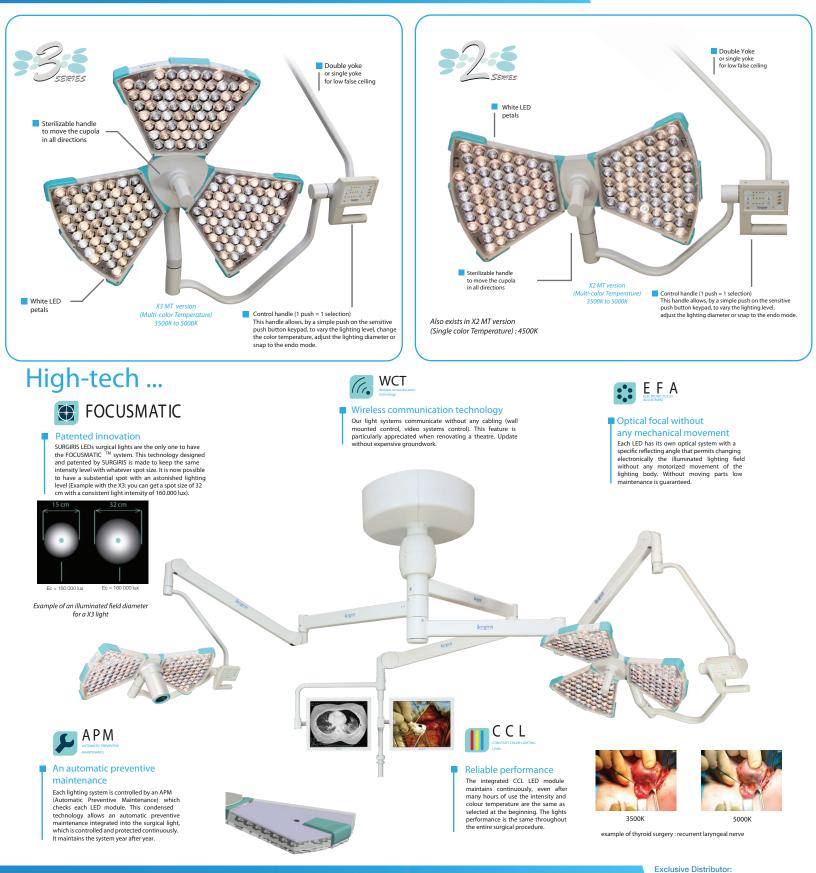

**Wellness**PRO

The X3 & X2 cupolas are innovative LED surgical lights manufactured by SURGIRIS based on a new optical lighting system Focusmatic<sup>TM</sup>. Made of aluminium with module of separate petals, convenient for operating rooms with laminar flow systems. The X3 & X2 are available in MT (Multi-color Temperature) and ST (Single color Temperature) versions.

## TECHNICAL DATA

| MODEL                                         | X2 ST       | X3 ST       | <b>X2 MT</b>  | X3 MT         |
|-----------------------------------------------|-------------|-------------|---------------|---------------|
| Max light intensity Ec at 1 m                 | 160 000 Lux | 160 000 Lux | 160 000 Lux   | 160 000 Lux   |
| Dimming range                                 | 5 to 100 %  | 5 to 100 %  | 5 to 100 %    | 5 to 100 %    |
| Illuminated field diameter min./max. at 1 m   | 15 to 30 cm | 15 to 32 cm | 15 to 30 cm   | 15 to 32 cm   |
| D10                                           | 300 mm      | 320 mm      | 300 mm        | 320 mm        |
| D50                                           | 160 mm      | 170 mm      | 160 mm        | 170 mm        |
| Constant focal depth (L1 + L2) EN 60601 v2003 | 110 cm      | 120 cm      | 120 cm        | 135 cm        |
| Constant focal depth (L1 + L2) EN 60601 v2008 | 62 cm       | 65 cm       | 65 cm         | 70 cm         |
| Color temperature in Kelvin                   | 4500K       | 4500K       | 3500 to 5000K | 3500 to 5000K |
| Color Rendering Index CRI (Ra)                | >95         | >95         | >95           | >95           |
| LEDs life time                                | 60 000 h    | 60 000 h    | 60 000 h      | 60 000 h      |
| Feeding unit                                  | 100-240 V   | 100-240 V   | 100-240 V     | 100-240 V     |
| Frequency                                     | 50 / 60 Hz  | 50 / 60 Hz  | 50 / 60 Hz    | 50 / 60 Hz    |
| Number of LEDs                                | 62          | 93          | 124           | 186           |
| Focusmatic                                    |             |             |               |               |
| Endoscopy mode                                |             |             |               |               |
| Video camera preparation                      |             |             |               |               |
| EN 60601-2-41 Included Optional               |             |             |               |               |