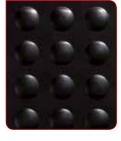

The standing, making the robust look elegant.

All rubber is not created equal. For this weighing platform seca has chosen a high-quality two-component nubby material which is soft like rubber and pleasant to the touch. But don't be fooled. This material is also tough. It fulfils two requirements at the same time: pleasant weighing and an easy-to-clean surface that stands up to all commercially available cleaning and disinfecting products.

High-quality, twocomponent nubby material feels as soft as rubber.

Big LCD figures. For easy reading.

Exclusive Philippine Distributor: