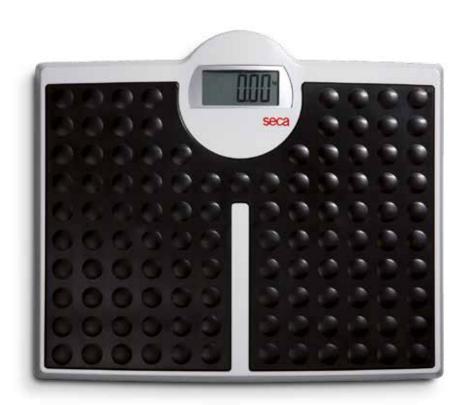

# seca robusta 813

The standing, taking everything lightly

- Solid steel frame. For persons up to 200 kilograms.
- Non-slip rubber base.
   For safe standing during measuring.
- Big LCD figures.
   For easy reading.
- Step-off function. For weighing without switching on scales.

Weight and girth are no problem on the seca robusta 813. You don't even have to bend over to switch it on, thanks to the unique step-off function. An additional problem with many scales is the display. Not so here, because thanks to the 29-millimetre-high LCD figures, it is extremely easy to read the measurements. You see, a scale from seca makes life easier by paying attention to details.