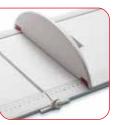

#### Simple operation.

A hinge joins together the two parts of the seca 417 measuring board. It has an integrated head piece and a separate foot positioner that smoothly runs along the gently raised guide rail. For a precise measurement, all the user has to do is place the head of the child against the head piece, stretch out the legs and move the foot positioner to the soles of the feet.

The smooth, rounded surfaces prevent bumps and jolts during measuring and make cleaning easy. The foot positioner can be removed to make the guide rails accessible for cleaning. The skin-friendly ABS plastic and the printed scale are impervious to all commercially available cleaning products and disinfectants.