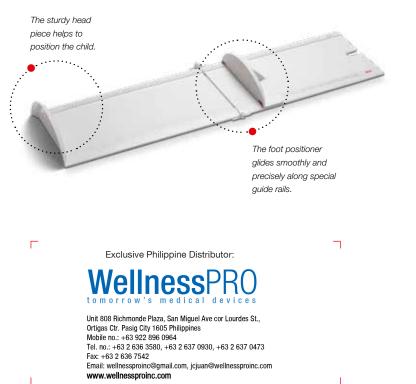

#### Simple operation.

A hinge joins together the two parts of the seca 417 measuring board. It has an integrated head piece and a separate foot positioner that smoothly runs along the gently raised guide rail. For a precise measurement, all the user has to do is place the head of the child against the head piece, stretch out the legs and move the foot positioner to the soles of the feet.

The measurement results are easy to read from the large scale.

The high-quality folding mechanism guarantees a long service life.