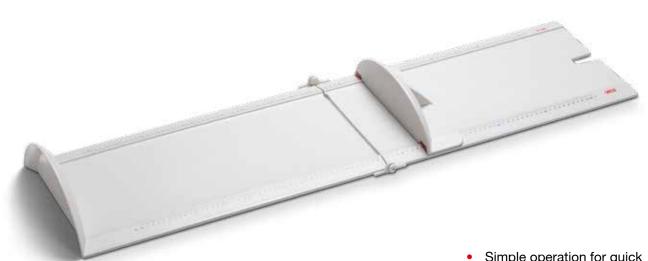

# seca 417 Light and stable measuring board for mobile use

- Simple operation for quick mobile use.
- Folds up for space-saving storage.
- High-quality materials for long service life.
- Smooth surfaces for easy cleaning.

## Heavy work made light.

The seca 417 measuring board is the mobile alternative to the seca 416 infantometer. Its fold-up mechanism and low weight make the seca 417 compact and lightweight for easy transport. It is simple to use and, thanks to its smooth surface, easy to clean. Durability and a long service life are guaranteed by high-quality materials.

#### Simple operation.

A hinge joins together the two parts of the seca 417 measuring board. It has an integrated head piece and a separate foot positioner that smoothly runs along the gently raised guide rail. For a precise measurement, all the user has to do is place the head of the child against the head piece, stretch out the legs and move the foot positioner to the soles of the feet.