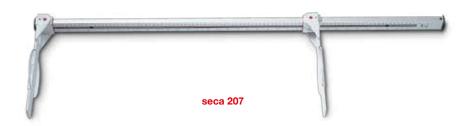

Automatically correct lying position due to troughshaped lying area.

 seca 210: Scale printed along top side for easy reading economical and handy.

Hangs on wall for easy storage.

Washable surface.

 seca 207: Fixed headpiece and smooth sliding foot positioner seca 207 spacesaving and mobile.

Attachable to changing table or for wall mounting.

Foldable calipers for easy storage.