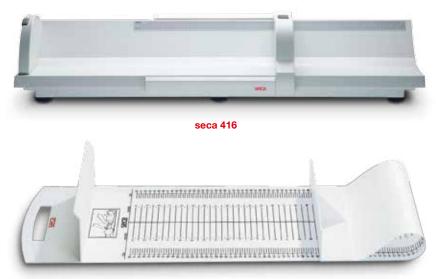

## seca 416 & 210 & 207

Measuring instruments for babies and infants

seca 210

Exclusive Philippine Distributor:

Unit 808 Richmonde Plaza, San Miguel Ave cor Lourdes St., Ortigas Ctr. Pasig City 1605 Philippines Mobile no.: +63 22 896 0964 Tel. no.: +63 2 636 3580, +63 2 637 0930, +63 2 637 0473 Fax: +63 2 636 7542 Email: wellnessproinc@gmail.com, jcjuan@wellnessproinc.com www.wellnessproinc.com  seca 416: Extra large, stable construction for extremely precise measuring.

Automatically correct lying position due to troughshaped lying area.

 seca 210: Scale printed along top side for easy reading economical and handy.

Hangs on wall for easy storage.

Washable surface.

 seca 207: Fixed headpiece and smooth sliding foot positioner seca 207 spacesaving and mobile.